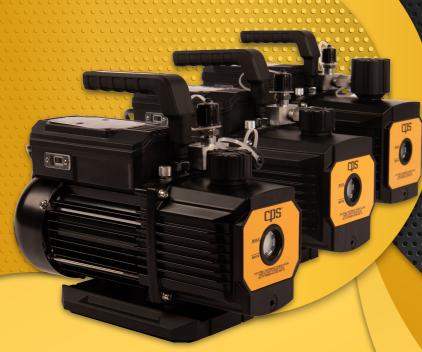

### *VPB4D* **VPB6D** *VPB12D*

### **KEY FEATURES**

- For all refrigerant systems like A1, A2, A2L, A3 and NH3
- Fully spark proof, sealed electronics
- · Fixed power cord of 3 meters
- Dual stage vacuum pump design, up to 25 micron
- · Built-in solenoid valve, in case of a power cut the reached vacuum level remains
- Fastest motor/compressor design, double RPM at 2880 instead of 1440 RPM, double the speed
- · Gas ballast valve integrated, as a result an easy start at very low ambient temperatures
- 1/4", 3/8" and 1/2" intake connections
- Sight glass made out of real glass instead of plastic and double sealed
- Useable at 230V/50Hz or 115V/50Hz
- 2 years warranty

#### VPB4D

- Lightweight, 8,8 kg
- Electro motor of 1/3 HP, easy start up guaranteed under all conditions
- VPB4D reaches 102 L/min @ 50Hz

#### **VPB6D**

- Lightweight, 11 Kg
- Electro motor of 1/2 HP, easy start up guaranteed under all conditions
- VPB6D reaches 151 l/min @ 50Hz

#### VPB12D

- Lightweight, 15,2 Kg
- Electro motor of 1 HP, easy start up guaranteed under all conditions
- VPB12D reaches 302 l/min @ 50Hz